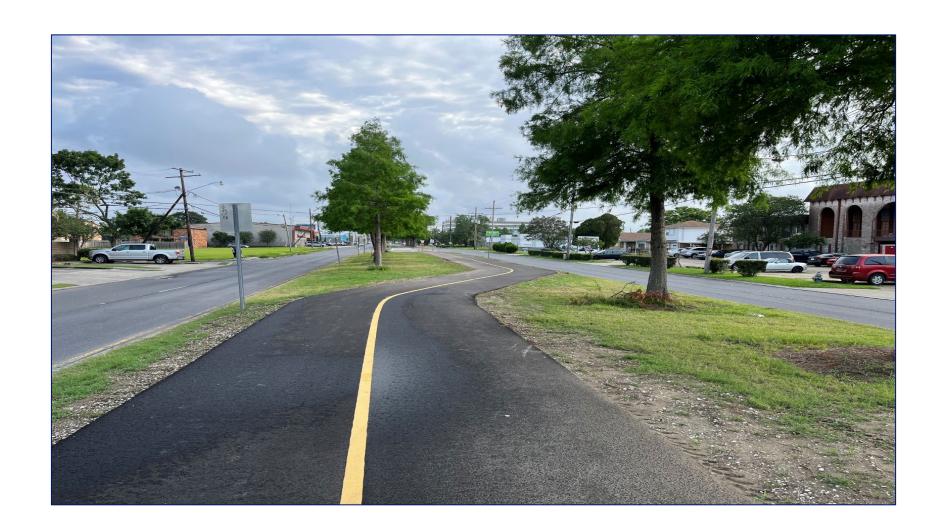

# \$17.9 Million Severn Avenue Corridor Improvements (Veterans Blvd to West Esplanade Ave)