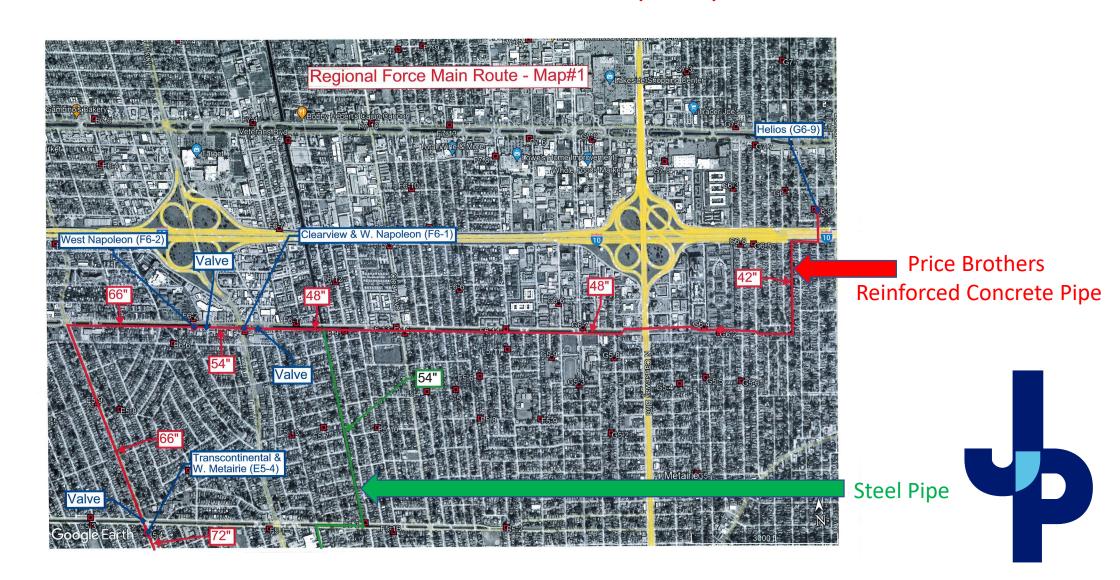

#### \$800 Million - 20 Year Sewer Pipeline Infrastructure Program

Obsolete Price Brothers Reinforced Concrete Pipe Replacement