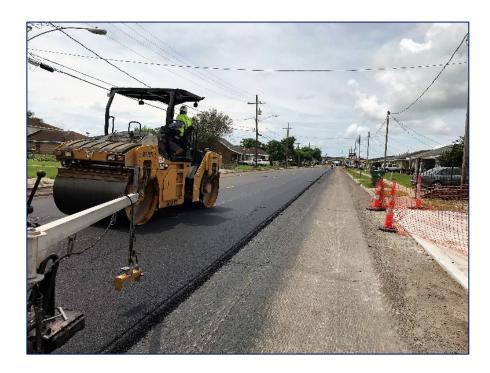

## **2017 Road Bond Program Status**

In December of 2016, voters of Jefferson Parish approved the renewal of an existing 1% local sales tax (2022 thru 2042) to fund a Road and Sewer Bond Improvements Program