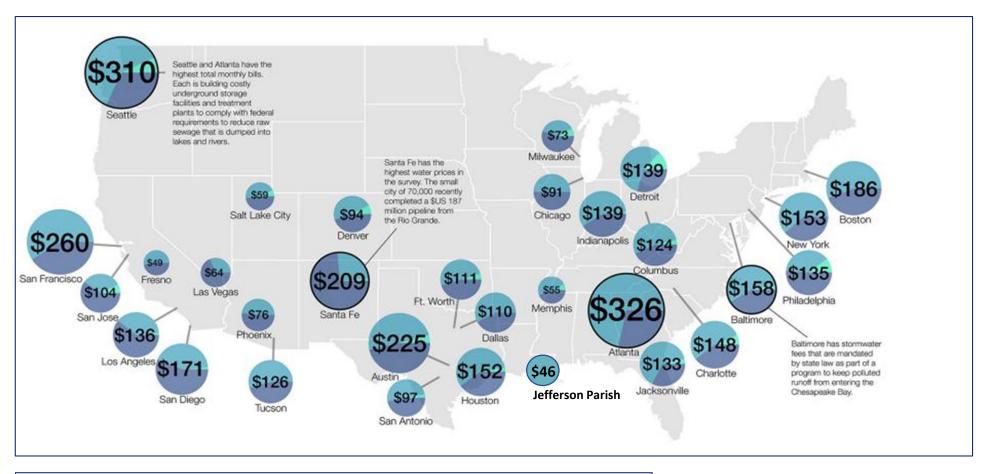

#### **2021 Water & Sewer Rates Comparison Around the Country**

#### Water Rate Comparison

Customer Usage of 6,200(Based on Average Jefferson Parish Gallons/Month)

#### **Sewer Rate Comparison**

(Based on Average Jefferson Parish Customer Usage of 6,200 Gallons/Month)