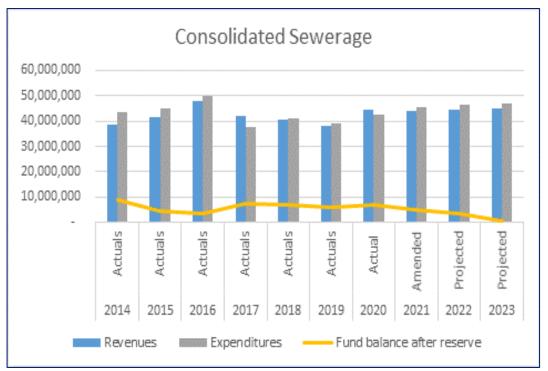

# Water & Sewer Department Revenues Vs. Expenditures and Fund Balance After Reserve (2014-2023)