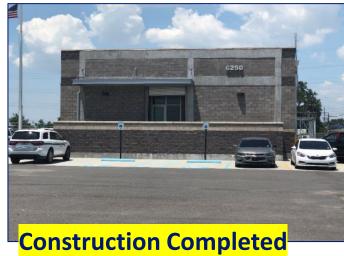

# 2022 Water Bond Program New Jefferson Parish East Bank Water Quality Laboratory

(\$12.5 Million) (Construction 60% Complete)