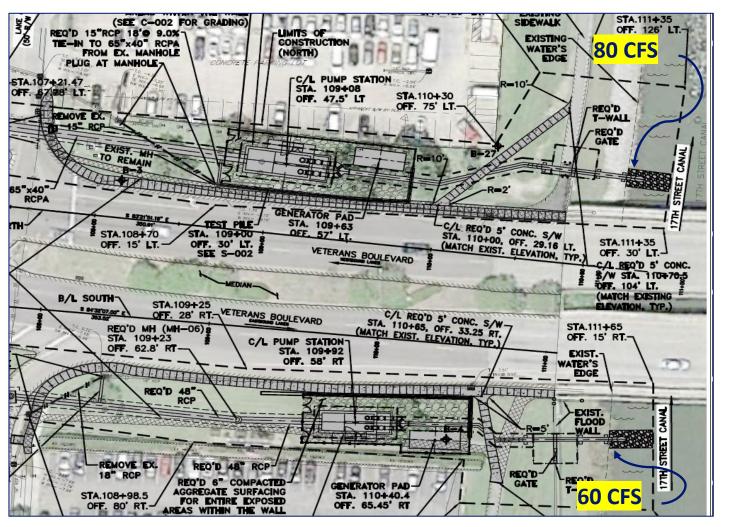

son Parish and Plaquemines Parish with an elevated crossing over the Intracoastal Waterway.

Project Cost: \$150 Million



#### **Project Partners**

Jefferson Parish

**Plaquemines Parish** 

**Regional Planning Commission** 

LA DOTD



## **West Bank Regional Transportation Projects**

#### Lapalco Bridge over Harvey Canal

New three (3) lane bascule bridge with shoulders on north side of existing bridge. Existing four (4) lane bascule bridge is to be converted to three (3) lanes with shoulders and bike/pedestrian lane.

Project Cost: \$135 Million Project Status: Preliminary Design Phase





## **Major Drainage Projects**

Mounes Street 8 Ft Wide x 10 Ft High Box Culvert (\$32 Million)





## **Major Drainage Projects**

Veterans Pump Stations – Under Construction (\$18.6 Million)



#### **Beneficial Area**

#### **North Station**

North – Cherry St

East - 17th St Canal

South - Veterans

West – Aris St

#### **South Station**

North - Veterans

East - 17th St Canal

**South – I-10** 

West – W William David



# **Major Drainage Projects**

Avenue D Drainage Improvements Funding Summary

## AVENUE D DRAINAGE IMPROVEMENTS FUNDING SUMMARY

#### **Phases 1 - 8**

Louisiana Statewide Flood Control

(LWFC) Funds Spent: \$ 12,565,000

<u>Jefferson Parish Funds Spent:</u> \$ 5,100,000

Total Funds Spent: \$ 17,665,000

#### Phase 9

Remaining LWFC Funds Available: \$ 4,850,000 Jefferson Parish Funds Committed: \$ 3,000,000

Total Funds Available: \$ 7,850,000

Total Project Cost: \$ 25,515,000





# CONNECT WITH US



www.JeffParish.net



Text JPALERT or JPNOTICIAS to