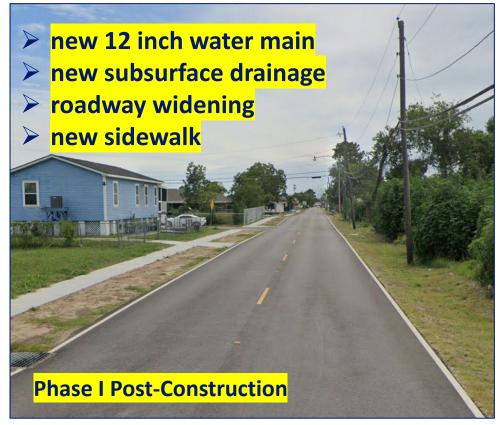

## **2017 Road Bond Program Status**

In December of 2016, voters of Jefferson Parish approved the renewal of an existing 1% local sales tax (2022 thru 2042) to fund a Road and Sewer Bond Improvements Program