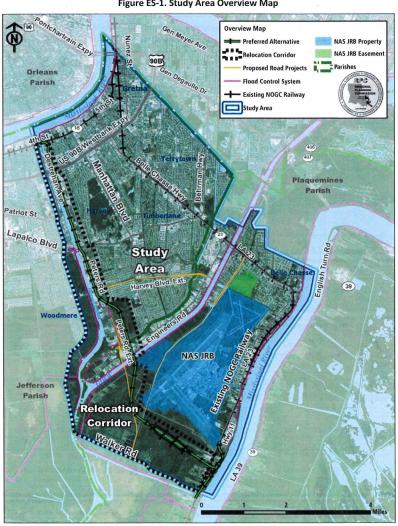

n Stage



#### **Project Partners**

Jefferson Parish

Regional Planning Commission

LA DOTD



## **East Bank Regional Transportation Projects**

Causeway Blvd./Earhart Expy. Interchange
Estimated Project Cost - \$300 Million
Phase 1A (2018 Const. Estimate - \$33 Million; 2023 Const. Cost after Bid - \$92 Million)
Project on Hold Due to Funding



#### **Project Partners**

Jefferson Parish

Regional Planning Commission

LA DOTD



#### **West Bank Regional Transportation Projects**

#### **New Orleans and Gulf Coast** Railway Relocation

Relocation of Railroad out of City of Gretna and out of the Belle Chasse Hwy Corridor (LA23) to the **Peters Road Corridor** 

Reduction of Public At-Grade Rail Crossings from 73 to 6.

Project Cost: \$330 Million

Figure ES-1. Study Area Overview Map



#### **Project Partners**

Jefferson Parish

City of Gretna

**Plaquemines Parish** 

**Regional Planning Commission** 

LA DOTD

Federal Railroad Administration



### **West Bank Regional Transportation Projects**

## Peters Road Bridge and Extension Project

Multi-purpose project for the Extension of Peters Road (LA 3017) from Engineers Road in Jefferson Parish to LA 23 in Plaquemines Parish to provide a direct connection between Jefferson Parish and Plaquemines Parish with an elevated crossing over the Intracoastal Waterway.

Project Cost: \$150 Million



#### **Project Partners**

Jefferson Parish

**Plaquemines Parish** 

**Regional Planning Commission** 

LA DOTD



## **West Bank Regional Transportation Projects**

#### Lapalco Bridge over Harvey Canal

New three (3) lane bascul