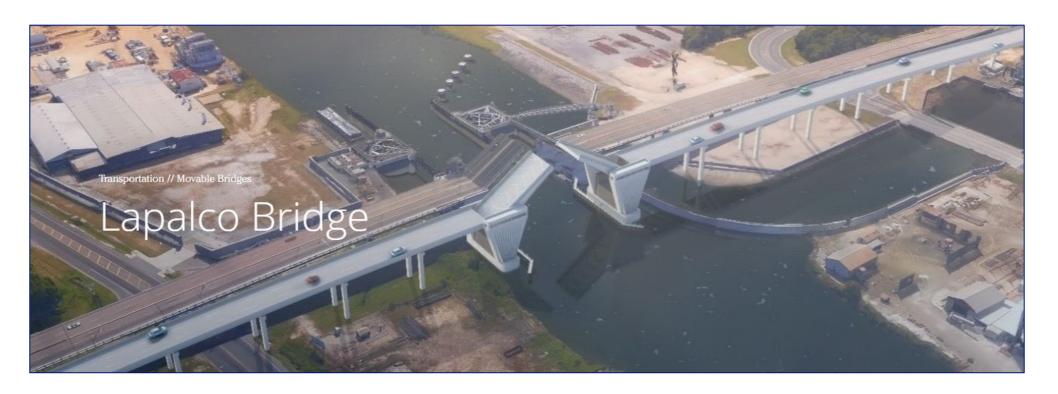

xtension Project

Multi-purpose project for the Extension of Peters Road (LA 3017) from Engineers Road in Jefferson Parish to LA 23 in Plaquemines Parish to provide a direct connection between Jefferson Parish and Plaquemines Parish with an elevated crossing over the Intracoastal Waterway.

Project Cost: \$150 Million



#### **Project Partners**

Jefferson Parish

**Plaquemines Parish** 

**Regional Planning Commission** 

LA DOTD



## **West Bank Regional Transportation Projects**

#### Lapalco Bridge over Harvey Canal

New three (3) lane bascule bridge with shoulders on north side of existing bridge. Existing four (4) lane bascule bridge is to be converted to three (3) lanes with shoulders and bike/pedestrian lane.

Project Cost: \$135 Million Project Status: Preliminary Design Phase





## **Major Drainage Projects**

Mounes Street 8 Ft Wide x 10 Ft High Box Culvert (\$32 Million)





## **Major Drainage Projects**

Veterans Pump Stations – Under Construction (\$18.6 Million)



#### **Beneficial Area**

#### **North Station**

North – Cherry St

East - 17th St Canal

South - Veterans

West – Aris St

#### **South Station**

North - Veterans

East - 17th St Canal

**South – I-10** 

West – W William David



# **Major Drainage Projects**

Avenue D Drainage Improvements Funding Summary

## AVENUE D DRAINAGE IMPROVEMENTS FUNDING SUMMARY

#### **Phases 1 - 8**

Louisiana Statewide Flood Control

(LWFC) Funds Spent: \$ 12,565,000

<u>Jefferson Parish Funds Spent:</u> \$ 5,100,000

Total Funds Spent: \$ 17,665,000

#### Phase 9

Remaining LWFC Funds Available: \$ 4,850,00