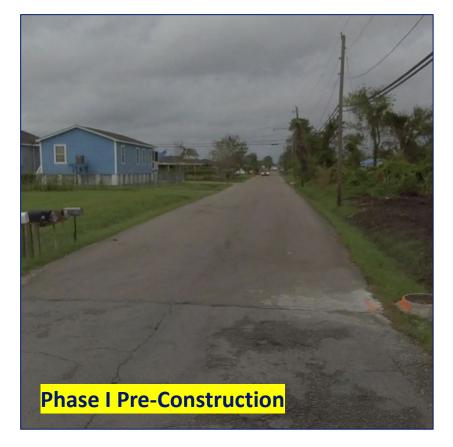

## **2017 Road Bond Program Status**

In December of 2016, voters of Jefferson Parish approved the renewal of an existing 1% local sales tax (2022 thru 2042) to fund a Road and Sewer Bond Improvements Program