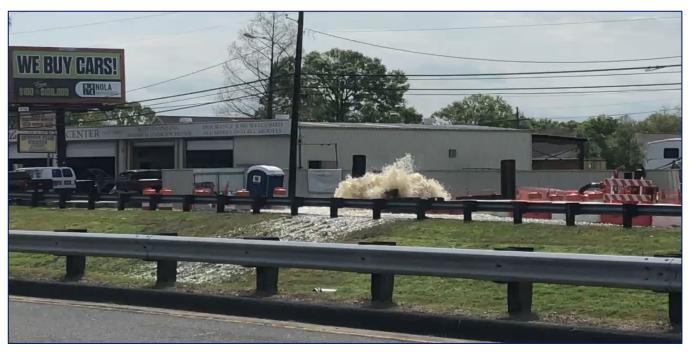

#### **Exorbitant Repair Costs**

February 23, 2021

If the 66" Sewer Force Main on West Napoleon Ave. had been replaced with a HDPP pipe, the cost to prepare a break would have been approximately \$162,500 instead of the approximately \$1.5 million expense associated with the Price Brothers repair.

#### \$800 Million - 20 Year Sewer Pipeline Infrastructure Program

Obsolete Price Brothers Reinforced Concrete Pipe Replacement