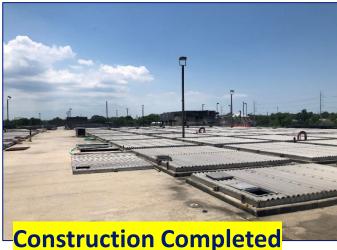

\$4 Million Manhole Assessment + Rehabilitation Assessment Completed in 2023 Rehabilitation Completed in March, 2024 \$11 Million Subdivision Gravity System Rehabilitation Work Initiated in 2023 Completed in March, 2024