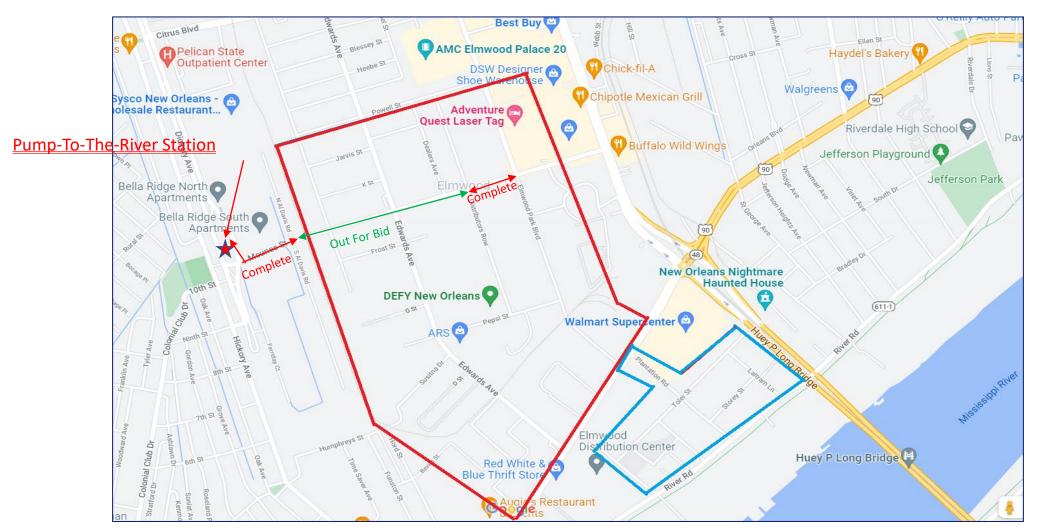

d in Jefferson Parish to LA 23 in Plaquemines Parish to provide a direct connection between Jefferson Parish and Plaquemines Parish with an elevated crossing over the Intracoastal Waterway.

Project Cost: \$150 Million



#### **Project Partners**

Jefferson Parish

**Plaquemines Parish** 

**Regional Planning Commission** 

LA DOTD



## **West Bank Regional Transportation Projects**

#### Lapalco Bridge over Harvey Canal

New three (3) lane bascule bridge with shoulders on north side of existing bridge. Existing four (4) lane bascule bridge is to be converted to three (3) lanes with shoulders and bike/pedestrian lane.

Project Cost: \$135 Million Project Status: Preliminary Design Phase





## **Major Drainage Projects**

Mounes Street 8 Ft Wide x 10 Ft High Box Culvert (\$32 Million)





## **Major Drainage Projects**

Veterans Pump Stations – Under Construction (\$18.6 Million)



#### **Beneficial Area**

#### **North Station**

North – Cherry St

East - 17th St Canal

South - Veterans

West – Aris St

#### **South Station**

North - Veterans

East - 17th St Canal

**South – I-10** 

West – W William David



# **Major Drainage Projects**

Avenue D Drainage Improvements Funding Summary

## AVENUE D DRAINAGE IMPROVEMENTS FUNDING SUMMARY

#### **Phases 1 - 8**

Louisiana Statewide Flood Control

(LWFC) Funds Spent: \$ 12,565,000

<u>Jefferson Parish Funds Spent:</u> \$ 5,100,000

Total Funds Spent: \$ 17,665,000

#### Phase 9

Remaining LWFC Funds Available: \$ 4,850,000 Jefferson Parish Funds Committed: \$ 3,000,000

Total Funds Available: \$ 7,850,000

Total Project