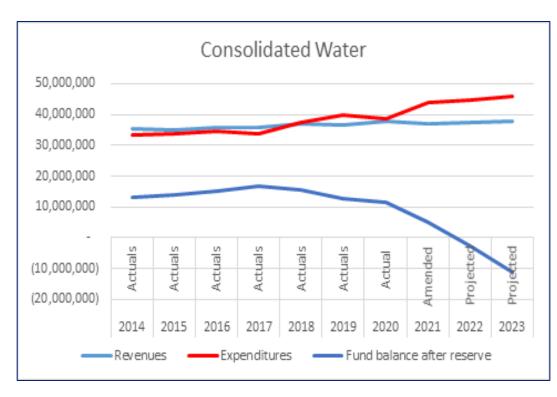

# Water & Sewer Department Revenues Vs. Expenditures and Fund Balance After Reserve (2014-2023)