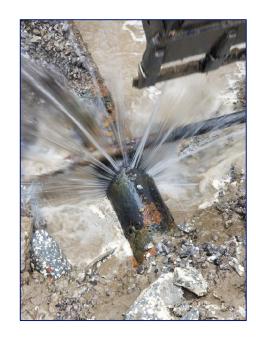

# \$790 Million - 20 Year Water Pipeline Infrastructure Program

All of the underground infrastructure is aging; much of this was put in place in the 1950's. The Jefferson Parish Water Department responds to about 200 water leaks per week.

# \$800 Million - 20 Year Sewer Pipeline Infrastructure Program Why Pipe Replacement/Rehabilitation is Necessary

All of the underground infrastructure is aging with the majority installed in the 1950's and 1960's. Open pipe joints / broken pipes allow storm water infiltration causing sewer overflows.