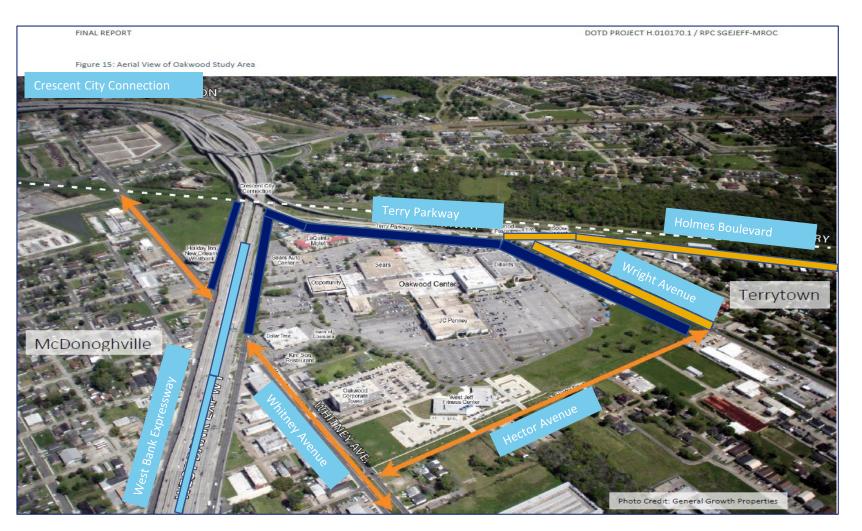

| 35          | 34        |  |
| PROGRAM FINANCIAL REPORT            |               |             |           |  |
| Local Bond Program Funds Spent      | \$134,033,000 |             |           |  |
| Local Supplemental Funds Spent      | \$ 20,100,000 |             |           |  |
| State and Federal Funds:            | \$ 32,184,000 |             |           |  |
| Total Funds Spent                   | \$186         | 5,317,000   |           |  |



# \$17.9 Million Severn Avenue Corridor Improvements (Veterans Blvd to West Esplanade Ave)



#### **Pre-Construction**

- ➢ larger subsurface drainage
- > roadway replacement
- protected bike lanes
- ➤ 8' decorative paver sidewalks
- landscaping
- > street & pedestrian lighting







### **Oakwood Area Smart Growth Planning Study**



**New Decorative Sidewalk** 

New Pedestrian/Bike Path

New Bike Path

Exist Pedestrian/Bike Path



### Oakwood Area Smart Growth Planning Study \$9.3 Million Holmes Boulevard Improvements (Terry Pkwy to Behrman Hwy)



**Pre-Construction** 

- > pervious concrete bike lanes
- > roadway reconstruction
- new lighting
- > landscaping

**Post-Construction** 





#### Oakwood Area Smart Growth Planning Study \$2.1 Million Hector Avenue Shared Use Path (Whitney Ave to Terry Pkwy)

- > pervious concrete shared use path
- ▶ bike racks 7 benches
- > pervious concrete parking
- > trees









### Oakwood Area Smart Growth Planning Study \$2.7 Million Whitney Avenue Bike Path (Stumpf Blvd to West Bank Expwy)





# \$12.1 Million David Drive Corridor Improvements (West Napoleon Ave to Veterans