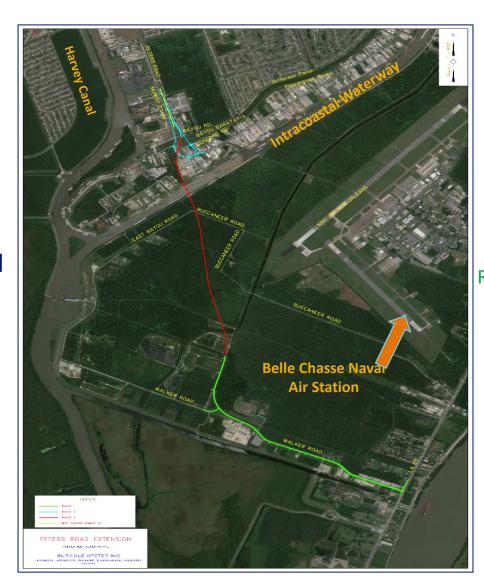

ad out of City of Gretna and out of the Belle Chasse Hwy Corridor (LA23) to the **Peters Road Corridor** 

Reduction of Public At-Grade Rail Crossings from 73 to 6.

Project Cost: \$330 Million

Figure ES-1. Study Area Overview Map



#### **Project Partners**

Jefferson Parish

City of Gretna

**Plaquemines Parish** 

**Regional Planning Commission** 

LA DOTD

Federal Railroad Administration



### **West Bank Regional Transportation Projects**

## Peters Road Bridge and Extension Project

Multi-purpose project for the Extension of Peters Road (LA 3017) from Engineers Road in Jefferson Parish to LA 23 in Plaquemines Parish to provide a direct connection between Jefferson Parish and Plaquemines Parish with an elevated crossing over the Intracoastal Waterway.

Project Cost: \$150 Million



#### **Project Partners**

Jefferson Parish

**Plaquemines Parish** 

**Regional Planning Commission** 

LA DOTD



## **West Bank Regional Transportation Projects**

#### Lapalco Bridge over Harvey Canal

New three (3) lane bascule bridge with shoulders on north side of existing bridge. Existing four (4) lane bascule bridge is to be converted to three (3) lanes with shoulders and bike/pedestrian lane.

Project Cost: \$135 Million Project Status: Preliminary Design Phase





## **Major Drainage Projects**

Mounes Street 8 Ft Wide x 10 Ft High Box Culvert (\$32 Million)





## **Major Drainage Projects**

Veterans Pump Stations – Under Construction (\$18.6 Million)



#### **Beneficial Area**

#### **North Station**

North – Cherry St

East - 17th St Canal

South - Veterans

West – Aris