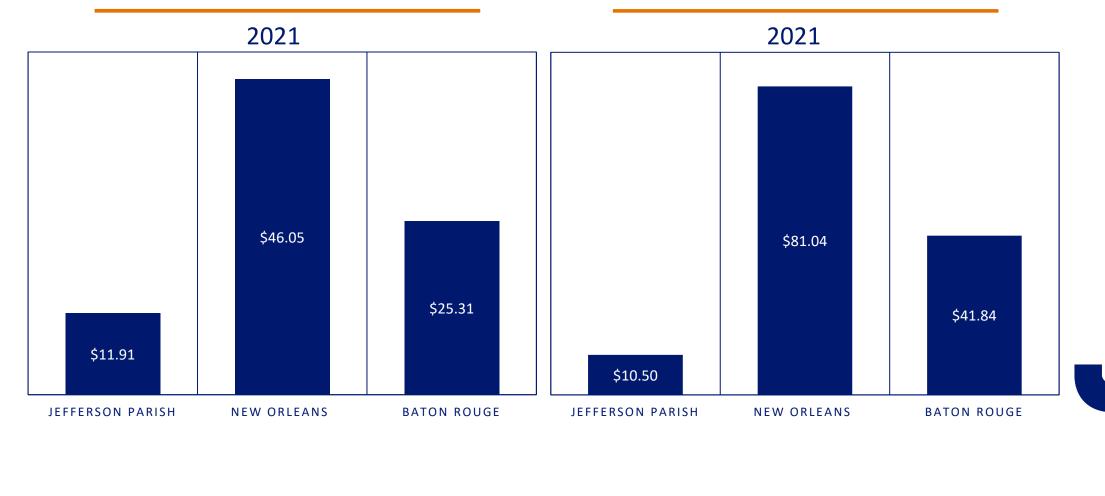

#### **2021 Water & Sewer Rates Comparison Around the Country**

#### Water Rate Comparison

Customer Usage of 6,200(Based on Average Jefferson Parish Gallons/Month)

#### **Sewer Rate Comparison**

(Based on Average Jefferson Parish Customer Usage of 6,200 Gallons/Month)

## **Proposed Water Rate Increase**

| Average Monthly Residential Water Bill |                                                     |         | (Based upon Average Consumption of 6,200 Gallons/Month and Annual 1% CPI)                                                                                                                                                                                                                                                                                                                                                                                                                                                                                                                                                                                                                                                                                                                                                                                                                                                                                                                                                                                                                                                                                                                                                                                                                                                                                                                                                                                                                                                                                                                                                                                                                                                                                                                                                                                                                                                                                                                                                                                                                                                      |         |            |                                 |  |
|----------------------------------------|-----------------------------------------------------|---------|--------------------------------------------------------------------------------------------------------------------------------------------------------------------------------------------------------------------------------------------------------------------------------------------------------------------------------------------------------------------------------------------------------------------------------------------------------------------------------------------------------------------------------------------------------------------------------------------------------------------------------------------------------------------------------------------------------------------------------------------------------------------------------------------------------------------------------------------------------------------------------------------------------------------------------------------------------------------------------------------------------------------------------------------------------------------------------------------------------------------------------------------------------------------------------------------------------------------------------------------------------------------------------------------------------------------------------------------------------------------------------------------------------------------------------------------------------------------------------------------------------------------------------------------------------------------------------------------------------------------------------------------------------------------------------------------------------------------------------------------------------------------------------------------------------------------------------------------------------------------------------------------------------------------------------------------------------------------------------------------------------------------------------------------------------------------------------------------------------------------------------|---------|------------|---------------------------------|--|
| Year                                   | ar Service Charge Minimum Charge for 0 to 3,000 Gal |         | The state of the s |         | Total Bill | *Increase from<br>Previous Year |  |
| 2021                                   | \$2.16                                              | \$3.14  | \$2.21                                                                                                                                                                                                                                                                                                                                                                                                                                                                                                                                                                                                                                                                                                                                                                                                                                                                                                                                                                                                                                                                                                                                                                                                                                                                                                                                                                                                                                                                                                                                                                                                                                                                                                                                                                                                                                                                                                                                                                                                                                                                                                                         | \$6.63  | \$11.91    |                                 |  |
| 2022                                   | \$2.18                                              | \$4.12  | \$2.90                                                                                                                                                                                                                                                                                                                                                                                                                                                                                                                                                                                                                                                                                                                                                                                                                                                                                                                                                                                                                                                                                                                                                                                                                                                                                                                                                                                                                                                                                                                                                                                                                                                                                                                                                                                                                                                                                                                                                                                                                                                                                                                         | \$8.71  | \$14.99    | \$3.08                          |  |
| 2023                                   | \$2.20                                              | \$5.12  | \$3.60                                                                                                                                                                                                                                                                                                                                                                                                                                                                                                                                                                                                                                                                                                                                                                                                                                                                                                                                                                                                                                                                                                                                                                                                                                                                                                                                                                                                                                                                                                                                                                                                                                                                                                                                                                                                                                                                                                                                                                                                                                                                                                                         | \$10.80 | \$18.10    | \$3.11                          |  |
| 2024                                   | \$2.23                                              | \$6.12  | \$4.31                                                                                                                                                                                                                                                                                                                                                                                                                                                                                                                                                                                                                                                                                                                                                                                                                                                                                                                                                                                                                                                                                                                                                                                                                                                                                                                                                                                                                                                                                                                                                                                                                                                                                                                                                                                                                                                                                                                                                                                                                                                                                                                         | \$12.92 | \$21.24    | \$3.14                          |  |
| 2025                                   | \$2.25                                              | \$7.13  | \$5.02                                                                                                                                                                                                                                                                                                                                                                                                                                                                                                                                                                                                                                                                                                                                                                                                                                                                                                                                                                                                                                                                                                                                                                                                                                                                                                                                                                                                                                                                                                                                                                                                                                                                                                                                                                                                                                                                                                                                                                                                                                                                                                                         | \$15.06 | \$24.41    | \$3.17                          |  |
| 2026                                   | \$2.27                                              | \$8.15  | \$5.74                                                                                                                                                                                                                                                                                                                                                                                                                                                                                                                                                                                                                                                                                                                                                                                                                                                                                                                                                                                                                                                                                                                                                                                                                                                                                                                                                                                                                                                                                                                                                                                                                                                                                                                                                                                                                                                                                                                                                                                                                                                                                                                         | \$17.22 | \$27.62    | \$3.20                          |  |
| 2027                                   | \$2.29                                              | \$9.19  | \$6.47                                                                                                                                                                                                                                                                                                                                                                                                                                                                                                                                                                                                                                                                                                                                                                                                                                                                                                                                                                                                                                                                                                                                                                                                                                                                                                                                                                                                                                                                                                                                                                                                                                                                                                                                                                                                                                                                                                                                                                                                                                                                                                                         | \$19.40 | \$30.85    | \$3.24                          |  |
| 2028                                   | \$2.32                                              | \$10.23 | \$7.20                                                                                                                                                                                                                                                                                                                                                                                                                                                                                                                                                                                                                                                                                                                                                                                                                                                                                                                                                                                                                                                                                                                                                                                                                                                                                                                                                                                                                                                                                                                                                                                                                                                                                                                                                                                                                                                                                                                                                                                                                                                                                                                         | \$21.60 | \$34.12    | \$3.27                          |  |
| 2029                                   | \$2.34                                              | \$11.28 | \$7.94                                                                                                                                                                                                                                                                                                                                                                                                                                                                                                                                                                                                                                                                                                                                                                                                                                                                                                                                                                                                                                                                                                                                                                                                                                                                                                                                                                                                                                                                                                                                                                                                                                                                                                                                                                                                                                                                                                                                                                                                                                                                                                                         | \$23.82 | \$37.42    | \$3.30                          |  |
| 2030                                   | \$2.36                                              | \$12.35 | \$8.69                                                                                                                                                                                                                                                                                                                                                                                                                                                                                                                                                                                                                                                                                                                                                                                                                                                                                                                                                                                                                                                                                                                                                                                                                                                                                                                                                                                                                                                                                                                                                                                                                                                                                                                                                                                                                                                                                                                                                                                                                                                                                                                         | \$26.07 | \$40.76    | \$3.33                          |  |
| 2031                                   | \$2.39                                              | \$13.42 | \$9.45                                                                                                                                                                                                                                                                                                                                                                                                                                                                                                                                                                                                                                                                                                                                                                                                                                                                                                                                                                                                                                                                                                                                                                                                                                                                                                                                                                                                                                                                                                                                                                                                                                                                                                                                                                                                                                                                                                                                                                                                                                                                                                                         | \$28.34 | \$44.13    | \$3.37                          |  |
| 2032                                   | \$2.41                                              | \$13.87 | \$9.76                                                                                                                                                                                                                                                                                                                                                                                                                                                                                                                                                                                                                                                                                                                                                                                                                                                                                                                                                                                                                                                                                                                                                                                                                                                                                                                                                                                                                                                                                                                                                                                                                                                                                                                                                                                                                                                                                                                                                                                                                                                                                                                         | \$29.29 | \$45.56    | \$1.43                          |  |
| 2033                                   | \$2.44                                              | \$14.33 | \$10.09                                                                                                                                                                                                                                                                                                                                                                                                                                                                                                                                                                                                                                                                                                                                                                                                                                                                                                                                                                                                                                                                                                                                                                                                                                                                                                                                                                                                                                                                                                                                                                                                                                                                                                                                                                                                                                                                                                                                                                                                                                                                                                                        | \$30.26 | \$47.00    | \$1.44                          |  |
| 2034                                   | \$2.46                                              | \$14.79 | \$10.41                                                                                                                                                                                                                                                                                                                                                                                                                                                                                                                                                                                                                                                                                                                                                                                                                                                                                                                                                                                                                                                                                                                                                                                                                                                                                                                                                                                                                                                                                                                                                                                                                                                                                                                                                                                                                                                                                                                                                                                                                                                                                                                        | \$31.23 | \$48.45    | \$1.46                          |  |
| 2035                                   | \$2.48                                              | \$15.26 | \$10.74                                                                                                                                                                                                                                                                                                                                                                                                                                                                                                                                                                                                                                                                                                                                                                                                                                                                                                                                                                                                                                                                                                                                                                                                                                                                                                                                                                                                                                                                                                                                                                                                                                                                                                                                                                                                                                                                                                                                                                                                                                                                                                                        | \$32.21 | \$49.93    | \$1.47                          |  |
| 2036                                   | \$2.51                                              | \$15.72 | \$11.07                                                                                                                                                                                                                                                                                                                                                                                                                                                                                                                                                                                                                                                                                                                                                                                                                                                                                                                                                                                                                                                                                                                                                                                                                                                                                                                                                                                                                                                                                                                                                                                                                                                                                                                                                                                                                                                                                                                                                                                                                                                                                                                        | \$33.20 | \$51.41    | \$1.49                          |  |
| 2037                                   | \$2.53                                              | \$16.20 | \$11.40                                                                                                                                                                                                                                                                                                                                                                                                                                                                                                                                                                                                                                                                                                                                                                                                                                                                                                                                                                                                                                                                                                                                                                                                                                                                                                                                                                                                                                                                                                                                                                                                                                                                                                                                                                                                                                                                                                                                                                                                                                                                                                                        | \$34.20 | \$52.91    | \$1.50                          |  |
| 2038                                   | \$2.56                                              | \$16.68 | \$11.74                                                                                                                                                                                                                                                                                                                                                                                                                                                                                                                                                                                                                                                                                                                                                                                                                                                                                                                                                                                                                                                                                                                                                                                                                                                                                                                                                                                                                                                                                                                                                                                                                                                                                                                                                                                                                                                                                                                                                                                                                                                                                                                        | \$35.22 | \$54.43    | \$1.52                          |  |
| 2039                                   | \$2.59                                              | \$17.16 | \$12.08                                                                                                                                                                                                                                                                                                                                                                                                                                                                                                                                                                                                                                                                                                                                                                                                                                                                                                                                                                                                                                                                                                                                                                                                                                                                                                                                                                                                                                                                                                                                                                                                                                                                                                                                                                                                                                                                                                                                                                                                                                                                                                                        | \$36.24 | \$55.96    | \$1.53                          |  |
| 2040                                   | \$2.61                                              | \$17.65 | \$12.42                                                                                                                                                                                                                                                                                                                                                                                                                                                                                                                                                                                                                                                                                                                                                                                                                                                                                                                                                                                                                                                                                                                                                                                                                                                                                                                                                                                                                                                                                                                                                                                                                                                                                                                                                                                                                                                                                                                                                                                                                                                                                                                        | \$37.27 | \$57.51    | \$1.55                          |  |
| 2041                                   | \$2.63                                              | \$18.14 | \$12.77                                                                                                                                                                                                                                                                                                                                                                                                                                                                                                                                                                                                                                                                                                                                                                                                                                                                                                                                                                                                                                                                                                                                                                                                                                                                                                                                                                                                                                                                                                                                                                                                                                                                                                                                                                                                                                                                                                                                                                                                                                                                                                                        | \$38.31 | \$59.07    | \$1.56                          |  |

#### Average Monthly Residential Sewer Bill (Based upon 85 % of Average Water Consumption of 6,200 Gallons/Month and Annual 1% CPI)

| Year | Service Charge | Minimum Charge for<br>0 to 3,000 Gal | Rate for 1,000 Gallons<br>over 3,000 Gal | Additional Charge<br>for 2,700 Gal | Total Bill | *Increase from Previous Year |
|------|----------------|--------------------------------------|------------------------------------------|------------------------------------|------------|------------------------------|
| 2021 | \$1.42         | \$2.32                               | \$3.38                                   | \$6.76                             | \$10.50    |                              |
| 2022 | \$1.43         | \$3.28                               | \$4.78                                   | \$9.56                             | \$14.27    | \$3.77                       |
| 2023 | \$1.45         | \$4.25                               | \$6.19                                   | \$12.39                            | \$18.08    | \$3.81                       |
| 2024 | \$1.46         | \$5.23                               | \$7.62                                   | \$15.24                            | \$21.93    | \$3.85                       |
| 2025 | \$1.48         | \$6.22                               | \$9.06                                   | \$18.12                            | \$25.82    | \$3.89                       |
| 2026 | \$1.49         | \$7.22                               | \$10.52                                  | \$21.04                            | \$29.75    | \$3.93                       |
| 2027 | \$1.51         | \$8.23                               | \$11.99                                  | \$23.98                            | \$33.71    | \$3.97                       |
| 2028 | \$1.52         | \$9.25                               | \$13.47                                  | \$26.95                            | \$37.72    | \$4.01                       |
| 2029 | \$1.54         | \$10.28                              | \$14.97                                  | \$29.95                            | \$41.76    | \$4.05                       |
| 2030 | \$1.55         | \$11.32                              | \$16.49                                  | \$32.98                            | \$45.85    | \$4.09                       |
| 2031 | \$1.57         | \$12.37                              | \$18.02                                  | \$36.04                            | \$49.98    | \$4.13                       |
| 2032 | \$1.58         | \$12.96                              | \$18.88                                  | \$37.77                            | \$52.31    | \$2.33                       |
| 2033 | \$1.60         | \$13.56                              | \$19.75                                  | \$39.51                            | \$54.67    | \$2.36                       |
| 2034 | \$1.62         | \$14.16                              | \$20.63                                  | \$41.27                            | \$57.05    | \$2.38                       |
| 2035 | \$1.63         | \$14.77                              | \$21.52                                  | \$43.05                            | \$59.45    | \$2.40                       |
| 2036 | \$1.65         | \$15.39                              | \$22.42                                  | \$44.84                            | \$61.88    | \$2.43                       |
| 2037 | \$1.67         | \$16.01                              | \$23.33                                  | \$46.66                            | \$64.34    | \$2.45                       |
| 2038 | \$1.68         | \$16.64                              | \$24.24                                  | \$48.49                            | \$66.81    | \$2.48                       |
| 2039 | \$1.70         | \$17.28                              | \$25.17                                  | \$50.34                            | \$69.32    | \$2.50                       |
| 2040 | \$1.72         | \$17.92                              | \$26.10                                  | \$52.21                            | \$71.84    | \$2.53                       |
| 2041 | \$1.73         | \$18.57                              | \$27.05                                  | \$54.10                            | \$74.40    | \$2.55                       |