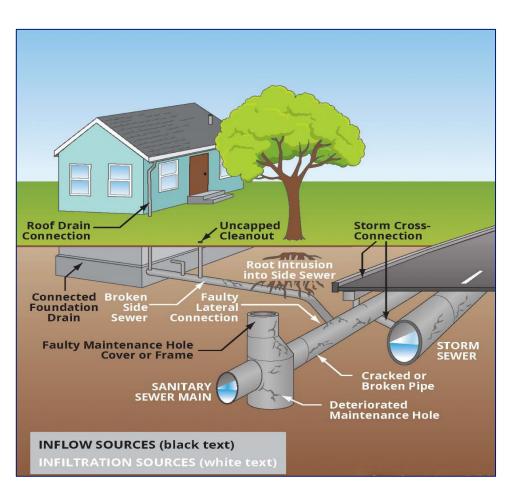

# \$800 Million - 20 Year Sewer Pipeline Infrastructure Program Why Pipe Replacement/Rehabilitation is Necessary

All of the underground infrastructure is aging with the majority installed in the 1950's and 1960's. Open pipe joints / broken pipes allow storm water infiltration causing sewer overflows.

#### 2022 Sewer Bond Program – Scada System Expansion

\$3 Million For Remote Monitoring of Pump Performance Added 151 Sewer Lift Stations in 2022/2023 (348 of 530 Stations Now Have SCADA)

SCADA Report -effect of I&I and rain water flows into our Sewer System