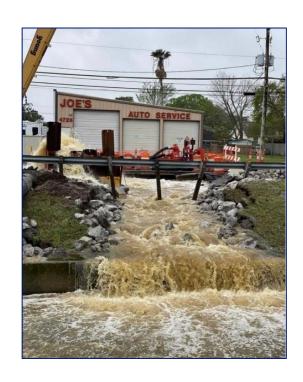

#### **Exorbitant Repair Costs**

February 23, 2021

If the 66" Sewer Force Main on West Napoleon Ave. had been replaced with a HDPP pipe, the cost to prepare a break would have been approximately \$162,500 instead of the approximately \$1.5 million expense associated with the Price Brothers repair.

#### \$800 Million - 20 Year Sewer Pipeline Infrastructure Program

Obsolete Price Brothers Reinforced Concrete Pipe Replacement