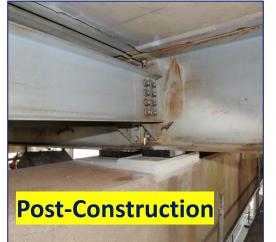

#### **Exorbitant Repair Costs**

February 23, 2021

If the 66" Sewer Force Main on West Napoleon Ave. had been replaced with a HDPP pipe, the cost to prepare a break would have been approximately \$162,500 instead of the approximately \$1.5 million expense associated with the Price Brothers repair.

#### \$800 Million - 20 Year Sewer Pipeline Infrastructure Program

Obsolete Price Brothers Reinforced Concrete Pipe Replacement