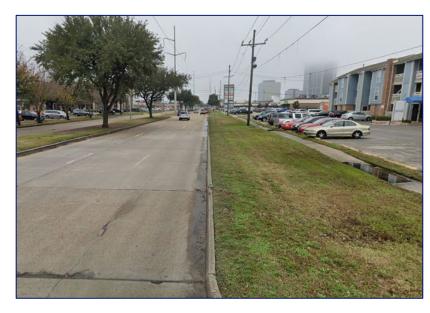

# \$17.9 Million Severn Avenue Corridor Improvements (Veterans Blvd to West Esplanade Ave)