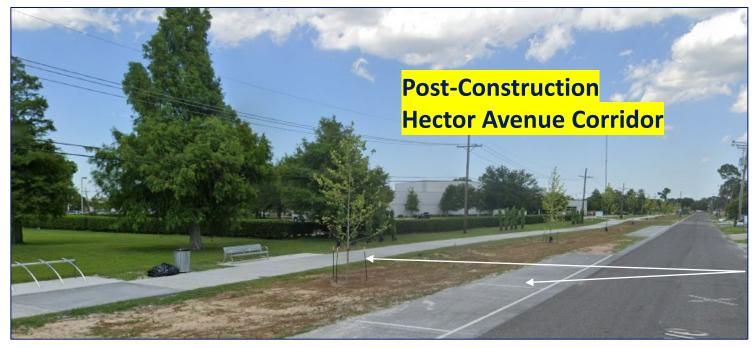

# \$17.9 Million Severn Avenue Corridor Improvements (Veterans Blvd to West Esplanade Ave)