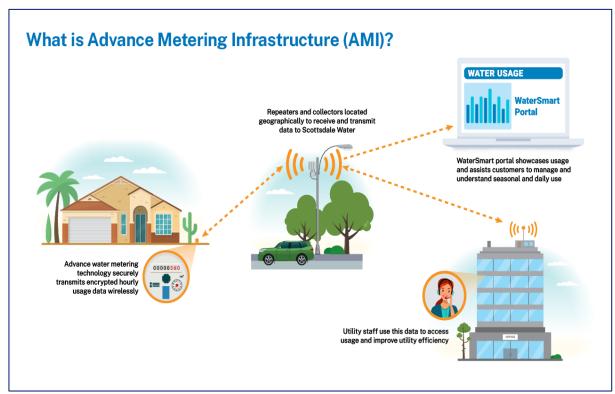

# 2022 Water Bond Program Automated Water Meter Replacement

(Approx. 160,000 manual read meters) (approx. \$88 million)

**Existing Meters Require Manual Reading** 