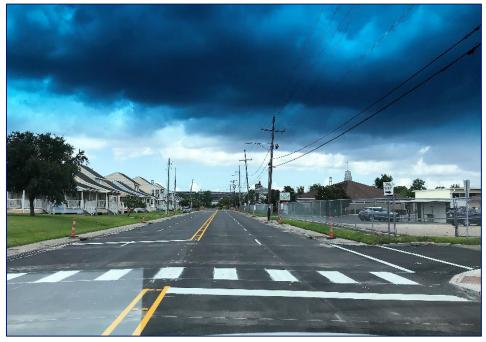

## **2017 Road Bond Program Status**

In December of 2016, voters of Jefferson Parish approved the renewal of an existing 1% local sales tax (2022 thru 2042) to fund a Road and Sewer Bond Improvements Program