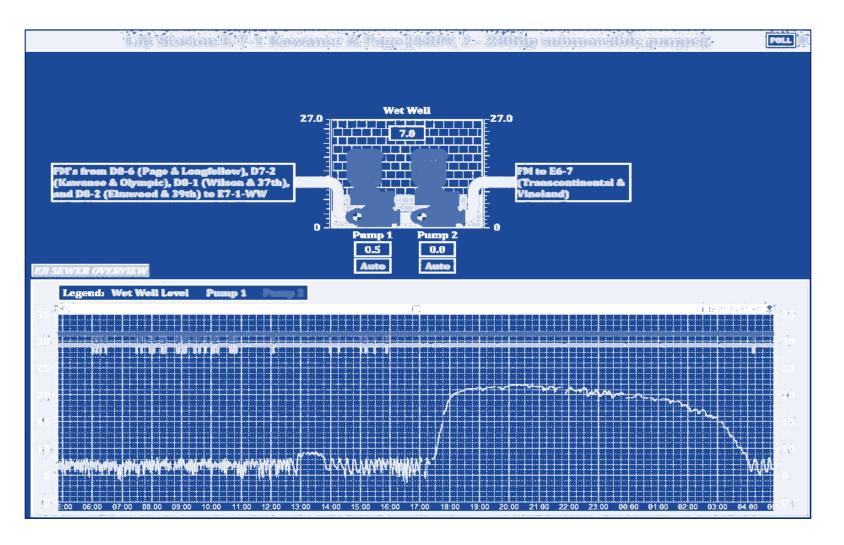

#### 2022 Sewer Bond Program – Scada System Expansion

\$3 Million For Remote Monitoring of Pump Performance Added 151 Sewer Lift Stations in 2022/2023 (348 of 530 Stations Now Have SCADA)

SCADA Report -effect of I&I and rain water flows into our Sewer System