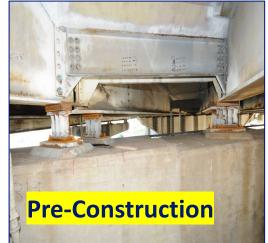

#### **Exorbitant Repair Costs**

February 23, 2021

If the 66" Sewer Force Main on West Napoleon Ave. had been replaced with a HDPP pipe, the cost to prepare a break would have been approximately \$162,500 instead of the approximately \$1.5 million expense associated with the Price Brothers repair.

#### \$800 Million - 20 Year Sewer Pipeline Infrastructure Program

Obsolete Price Brothers Reinforced Concrete Pipe Replacement