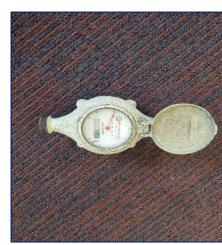

# 2022 Water Bond Program Automated Water Meter Replacement

(Approx. 160,000 manual read meters) (approx. \$88 million)

**Existing Meters Require Manual Reading** 