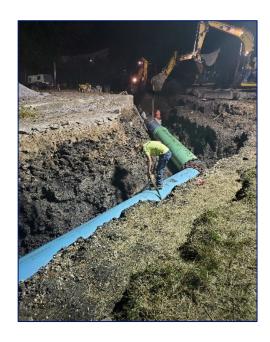

# \$790 Million - 20 Year Water Pipeline Infrastructure Program

All of the underground infrastructure is aging; much of this was put in place in the 1950's. The Jefferson Parish Water Department responds to about 200 water leaks per week.

### \$790 Million - 20 Year Water Pipeline Infrastructure Program Parish-Wide Priority Main Line Replacement