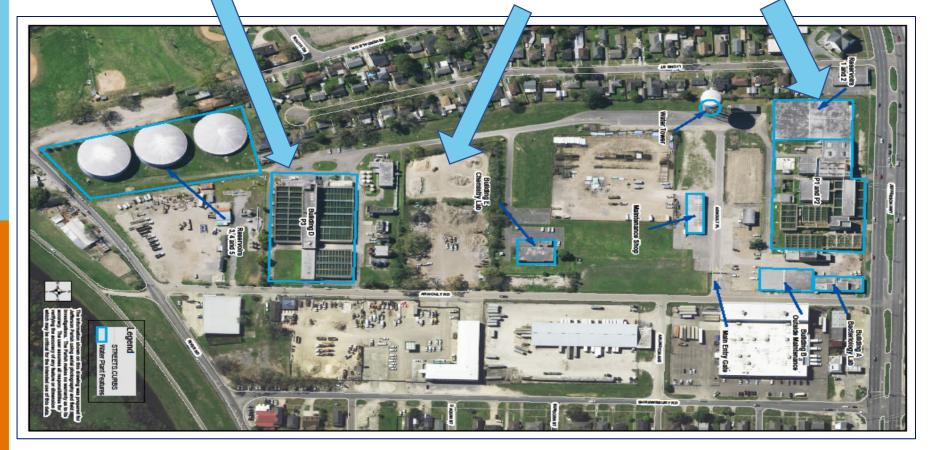

# 2022 Water Bond Program New East Bank P4 Water Treatment Plant

P3 – 1969 with 1990 Upgrade MGD Proposed \$120 Million P4 Site 40 MGD (Expansion to 60 MGD) 95% Final Design P1 - 1931 P2 - 1955 MGD