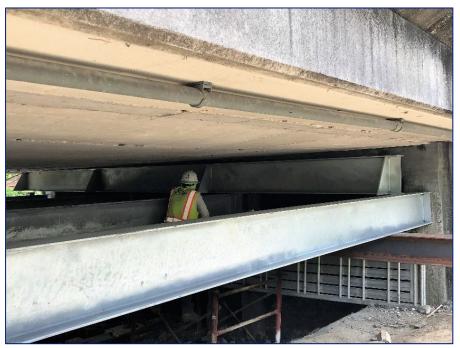

#### **Exorbitant Repair Costs**

February 23, 2021

If the 66" Sewer Force Main on West Napoleon Ave. had been replaced with a HDPP pipe, the cost to prepare a break would have been approximately \$162,500 instead of the approximately \$1.5 million expense associated with the Price Brothers repair.

#### \$800 Million - 20 Year Sewer Pipeline Infrastructure Program

Obsolete Price Brothers Reinforced Concrete Pipe Replacement