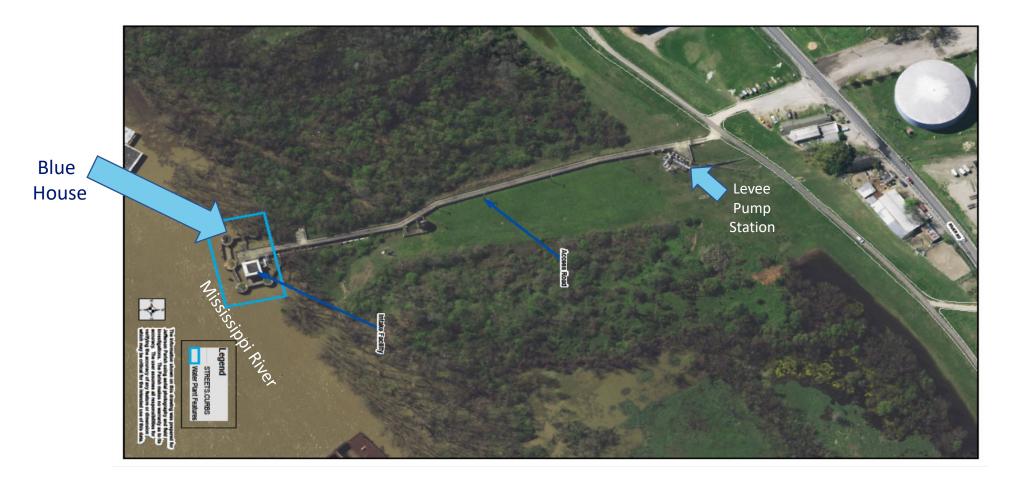

# 2022 Water Bond Program East Bank Water Plant Intake Rehabilitation

Blue House raw water intake rehabilitation (\$7.5 million) – construction completed & Levee Pump Station raw water intake rehabilitation (\$8 million) – 60% final design