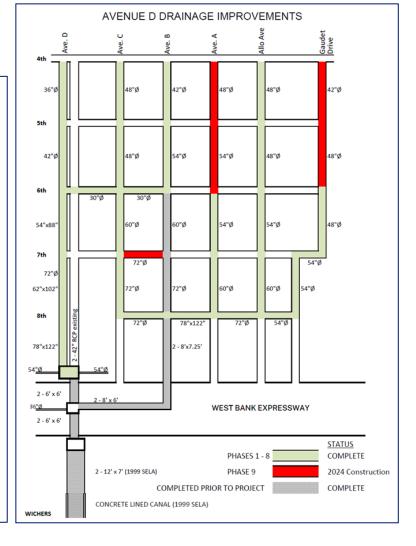

ge Projects**

Veterans Pump Stations – Under Construction (\$18.6 Million)



#### **Beneficial Area**

#### **North Station**

North – Cherry St

East - 17th St Canal

South - Veterans

West – Aris St

#### **South Station**

North - Veterans

East - 17th St Canal

**South – I-10** 

West – W William David



# **Major Drainage Projects**

Avenue D Drainage Improvements Funding Summary

## AVENUE D DRAINAGE IMPROVEMENTS FUNDING SUMMARY

#### **Phases 1 - 8**

Louisiana Statewide Flood Control

(LWFC) Funds Spent: \$ 12,565,000

<u>Jefferson Parish Funds Spent:</u> \$ 5,100,000

Total Funds Spent: \$ 17,665,000

#### Phase 9

Remaining LWFC Funds Available: \$ 4,850,000 Jefferson Parish Funds Committed: \$ 3,000,000

Total Funds Available: \$ 7,850,000

Total Project Cost: \$ 25,515,000





# CONNECT WITH US



www.JeffParish.net



Text JPALERT or JPNOTICIAS to 888-777 to receive regular updates.



@JeffParishGov















\*Open Camera app, hold device so that QR code appears in the Camera app's viewfinder.

Your device recognizes the QR code and shows a notification. Tap the notification to open the link associated with the QR code.