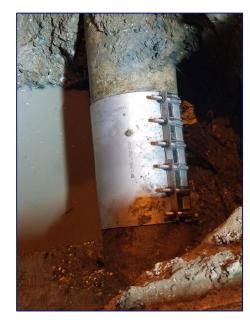

#### **Exorbitant Repair Costs**

February 23, 2021

If the 66" Sewer Force Main on West Napoleon Ave. had been replaced with a HDPP pipe, the cost to prepare a break would have been approximately \$162,500 instead of the approximately \$1.5 million expense associated with the Price Brothers repair.

#### \$800 Million - 20 Year Sewer Pipeline Infrastructure Program

Obsolete Price Brothers Reinforced Concrete Pipe Replacement