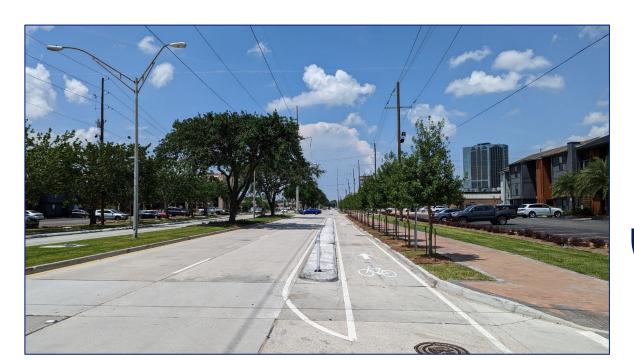

# \$17.9 Million Severn Avenue Corridor Improvements (Veterans Blvd to West Esplanade Ave)