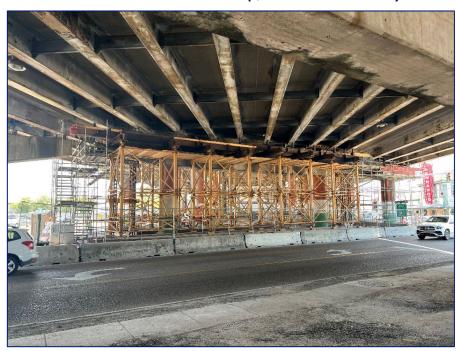

# \$800 Million- 20 Year Sewer Pipeline infrastructure Program \$120 Million, 8 Year Priority Outlook Gravity Sewer System Replacement/Rehabilitation

Sanitary Sewer Evaluation Surveys (SSES) + Post-survey Rehabilitation and Repairs Surveys Began in March, 2024 / Rehabilitation Begins in 2025