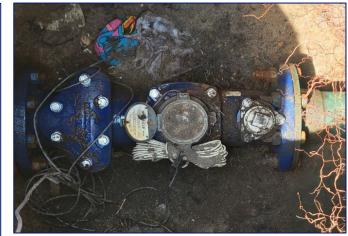

# 2022 Water Bond Program Automated Water Meter Replacement

(Approx. 160,000 manual read meters) (approx. \$88 million)

**Existing Meters Require Manual Reading** 